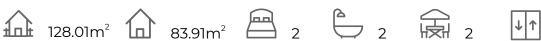

#### **FEATURES**

| Total area           | 128.01 m²            | Rooms         | 2         |
|----------------------|----------------------|---------------|-----------|
| Property area        | 83.91 m <sup>2</sup> | Bathrooms     | 2         |
| Terraces surface     | $44.1  \text{m}^2$   | Terraces      | 2         |
| Superficie pérgolas  | $0 \text{ m}^2$      | Pérgolas      | 0         |
| Storage room surface | $m^2$                | Storerooms    | X         |
| Garden area          | $m^2$                | Kitchens      | 1         |
| Solarium surface     | $m^2$                | Garage        | X         |
| Plot area            | $m^2$                | Swimming pool | Χ         |
|                      |                      | Lift          | $\sqrt{}$ |
| Enorgy rating        | $\boldsymbol{C}$     |               |           |