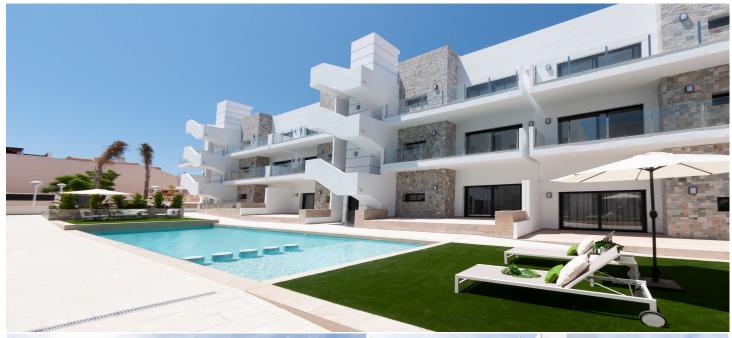

## Sold

Model: Garden

Property: 87,51-90,56m<sup>2</sup>

Garden: 20m<sup>2</sup>

2 Bedrooms - 2 Bathrooms

Ground Floor

Imagen Artística carece de valor contractual/Artistic Image free of contractual nature

#### **DESCRIPTION**

Last ground floor apartment available with private garden. All the apartments face the swimming pool. Private underground parking. The residential complex has spectacular garden areas where you can take a pleasant stroll. The surroundings of this residential are unbeatable. It is only 10 minutes from Alicante and 5 minutes walk from the Arenales del Sol beach (Elche), one of the best beaches on our coast.