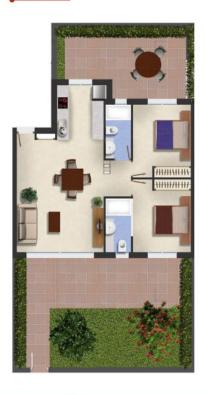

## Sold

Model: Garden

Property: 87,51-90,56m<sup>2</sup>

Garden: 20m<sup>2</sup>

2 Bedrooms - 2 Bathrooms

Ground Floor

Imagen Artística carece de valor contractual/Artistic Image free of contractual nature

#### **DESCRIPTION**

Last ground floor apartment available with private garden. All the apartments face the swimming pool. Private underground parking. The residential complex has spectacular garden areas where you can take a pleasant stroll. The surroundings of this residential are unbeatable. It is only 10 minutes from Alicante and 5 minutes walk from the Arenales del Sol beach (Elche), one of the best beaches on our coast.

#### **FEATURES**

| Total area           | 128.01 m²            | Rooms         | 2         |
|----------------------|----------------------|---------------|-----------|
| Property area        | 83.91 m <sup>2</sup> | Bathrooms     | 2         |
| Terraces surface     | $44.1  \text{m}^2$   | Terraces      | 2         |
| Superficie pérgolas  | $0 \text{ m}^2$      | Pérgolas      | 0         |
| Storage room surface | $m^2$                | Storerooms    | X         |
| Garden area          | $m^2$                | Kitchens      | 1         |
| Solarium surface     | $m^2$                | Garage        | X         |
| Plot area            | $m^2$                | Swimming pool | Χ         |
|                      |                      | Lift          | $\sqrt{}$ |
| Enorgy rating        | $\boldsymbol{C}$     |               |           |